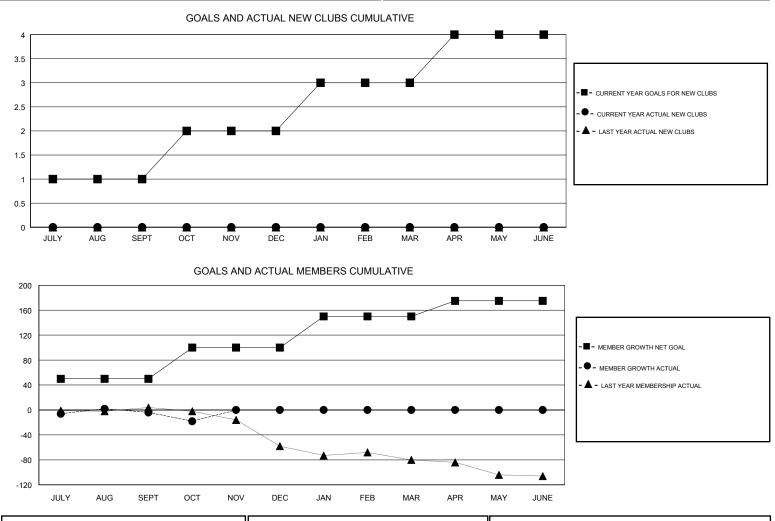

## **GREGORY GILLIAM** LOCATION TEXAS GMT CA GMT: Clubs Members RESULTS FOR 2018-2019 RESULTS FOR 2018-2019 NEW CLUBS NEW CLUB GOAL DROPPED CLUBS MEMBER GROWTH NET MEMBER GROWTH DROPPED QUARTER QUARTER GOAL ACTUAL MEMBERS ACTUAL (including transfers) 1 0 2 50 55 56 JULY/AUG/SEPT JULY/AUG/SEPT 1 0 1 50 17 28 OCT/NOV/DEC OCT/NOV/DEC 0 1 0 50 0 0 JAN/FEB/MAR JAN/FEB/MAR 1 0 0 25 0 0 APR/MAY/JUNE APR/MAY/JUNE